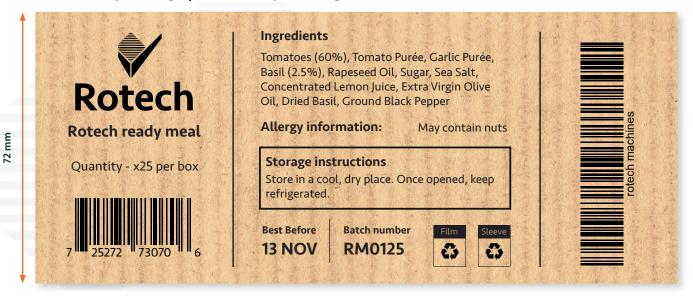

# Print example image | Maximum print height of X72

| SPECIFICATIONS                    | Seiko X72         |
|-----------------------------------|-------------------|
| Print technology                  | Piezo             |
| Max print height                  | 72 mm             |
| Ink delivery system               | FREEFLOW ™        |
| Ink tank capacity                 | 400ml             |
| Print head dimensions (L x W x H) | 480 x 190 x 322mm |
| Controller dimensions (L x W x H) | 153 x 258 x 203mm |

## **High-resolution**

Capable of printing highquality, verifiable barcodes, including 2D/QR codes.