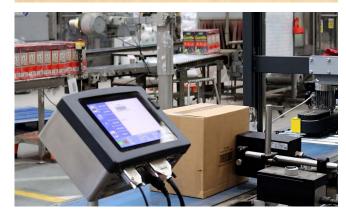

# Integrate the X72 into your production line

The X72's ink tank is directly connected to the printhead, removing the need for expensive, moving parts and servicing.

The X72 is compact, easy to integrate and will work smoothly alongside a range of packaging machinery, including:

- Flow wrappers
- Conveyors
- Case sealers
- Off-line feeding systems

"The X72 unit proved itself very quickly- zero downtime, was easy to use and accommodated all our print data requirements."