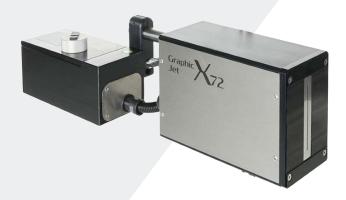

# Integrate the X72 into your production line

The X72's ink tank is directly connected to the printhead, removing the need for expensive, moving parts and servicing.

The X72 is compact, easy to integrate and will work smoothly alongside a range of packaging machinery, including:

# Print example image | Maximum print height of X72

| SPECIFICATIONS                    | Seiko X72         |
|-----------------------------------|-------------------|
| Print technology                  | Piezo             |
| Max print height                  | 72 mm             |
| Ink delivery system               | FREEFLOW ™        |
| Ink tank capacity                 | 400ml             |
| Print head dimensions (L x W x H) | 480 x 190 x 322mm |
| Controller dimensions (L x W x H) | 153 x 258 x 203mm |