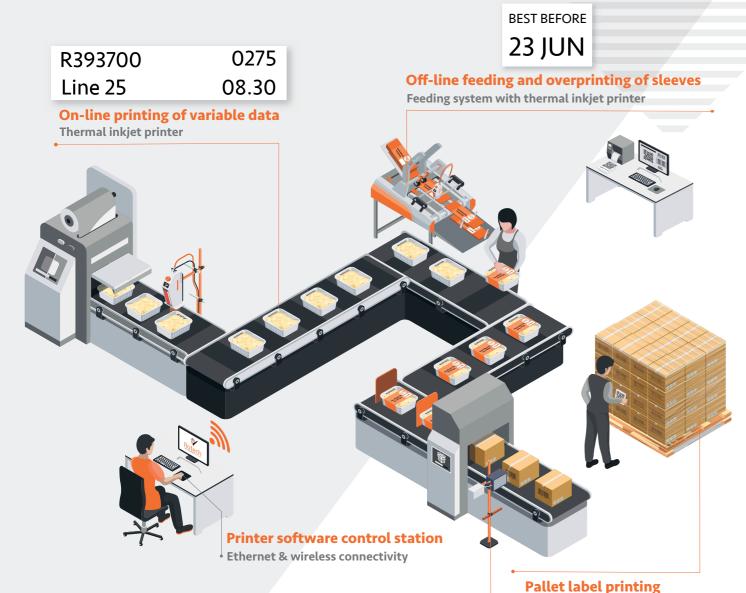

# Feeding and handling

For some applications, coding away from the production line (off-line) is favourable, offering flexibility and dependability where needed.

Our RF Range of feeding systems have been specifically designed to handle packaging in its flat-form, and when fitted with a coder/labeller, offer a complete, high-speed coding and marking solution.

## You're in safe hands

Maximise efficiency whilst achieving consistent, high-quality codes at every stage of your primary, secondary and tertiary packaging process.

Here's where you may expect to see Rotech equipment on a packaging line:

#### **Direct printing of outer cases**

Large area inkjet printer

**Supplier: ROTECH MACHINES LTD Product:** Dauphinoise Potatoes **QTY:** 8 Order Number: PO2522

Industrial label printer