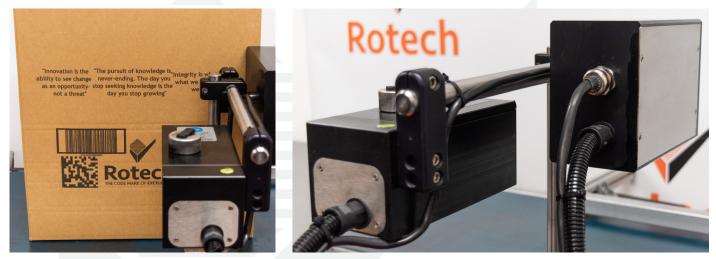

## Rotech Seiko X72

Large area inkjet printer, ideal for high-resolution printing up to 72mm on to primary and secondary packaging

The Rotech Seiko X72 uses unique FREEFLOW ™ technology - an open and non-pressurised ink tank system. This completely removes the need for expensive, moving parts like pumps and valves, bringing the following benefits:

Reliable, cost-effective and maintenance-free

The printhead's lifespan is up to 6 times longer than systems that used a pressurised ink feed

Completely unaffected by harsh or changing production environments

## **TECHNICAL SPECIFICATIONS**

| Printhead                       | Seiko 510BN                        |
|---------------------------------|------------------------------------|
| Print height                    | 72mm                               |
| Print resolution                | 180 DPI                            |
| Drop size                       | 50 Picolitre                       |
| Max. print speed                | 45m/min                            |
| Ink tank capacity               | 400ml                              |
| Omnidirectional print direction | 180 degrees                        |
| Available inks                  | Oil-based (mineral-free) & solvent |
| Controller TsC20                | 20cm Touchscreen + Windows OS      |