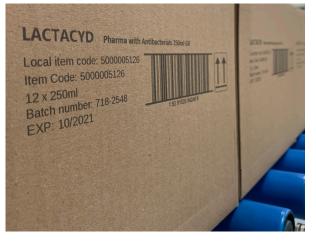

## Rotech Seiko X72

Large area inkjet printer, ideal for high-resolution printing up to 72mm on to primary and secondary packaging

The Rotech Seiko X72 uses unique FREEFLOW ™ technology - an open and non-pressurised ink tank system. This completely removes the need for expensive, moving parts like pumps and valves, bringing the following benefits: