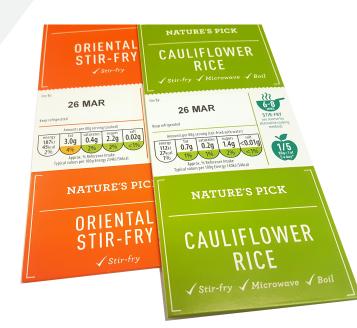

### THERMAL INKJET (TIJ)

Thermal inkjet is ideal for printing variable information, cleanly and clearly on to both varnished and unvarnished cardboard commonly used for for food sleeves. As it's often only a small amount of information, such as a 'use by' or 'best before' date that needs to be printed onto the sleeve, a thermal inkjet printer is the most cost-effective solution.