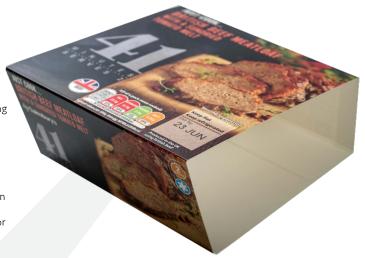

# How to get **TopMarks** on your....**SLEEVES**

Our printers and systems are designed to handle and print sleeves of all shapes and sizes

Sleeves are a very popular packaging choice for food products; particularly ready meals packaged in trays, tubs or pots.

### THERMAL INKJET (TIJ)

Thermal inkjet is ideal for printing variable information, cleanly and clearly on to both varnished and unvarnished cardboard commonly used for for food sleeves. As it's often only a small amount of information, such as a 'use by' or 'best before' date that needs to be printed onto the sleeve, a thermal inkjet printer is the most cost-effective solution.