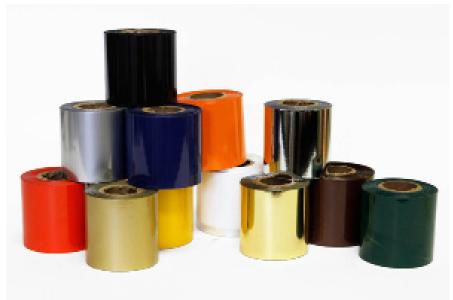

## thermalribbon

We offer an extensive range of high-performance, versatile thermal transfer ribbon to suit almost any application.

### Rotech thermal transfer ribbon

- For online or desktop printers
- Ribbons to suit both flat-head and near-edge printers
- Wax, wax/resin and resin ribbons available
- Resin ribbon available in many colours
- Reel width, length, core and leaders/trailers to suit any machine
- Competitive prices
- FREE samples available