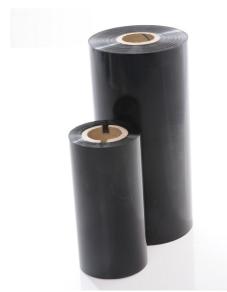

## thermalribbon

We offer an extensive range of high-performance, versatile thermal transfer ribbon to suit almost any application.

### Rotech thermal transfer ribbon

- For online or desktop printers
- Ribbons to suit both flat-head and near-edge printers
- Wax, wax/resin and resin ribbons available
- Resin ribbon available in many colours
- Reel width, length, core and leaders/trailers to suit any machine
- Competitive prices
- FREE samples available