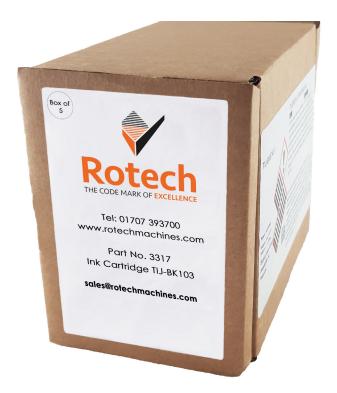

## thermalribbon

We offer an extensive range of high-performance, versatile thermal transfer ribbon to suit almost any application.

### Rotech thermal transfer ribbon

- For online or desktop printers
- Ribbons to suit both flat-head and near-edge printers
- Wax, wax/resin and resin ribbons available
- Resin ribbon available in many colours
- Reel width, length, core and leaders/trailers to suit any machine
- Competitive prices
- FREE samples available