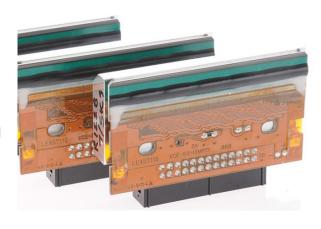

# thermalprintheads

The thermal printhead is at the heart of all thermal transfer (and direct thermal) printers. Our extensive database allows us to quickly select the printhead that is both electrically and mechanically compatible with the printer.

Regular cleaning of the printhead, together with the use of a high quality ribbon will extend printhead life and deliver optimum print quality.

### We can offer you

- Flathead type, corner edge type and true edge type thermal printhead variants.
- Advice on how to prolong the life of your printhead, how to clean it and how to change it when it does need replacing