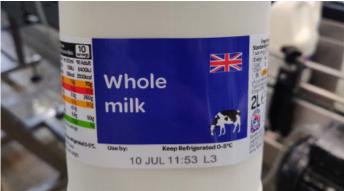

## thermallabels

We supply a wide range of quality self-adhesive thermal labels for all sectors, generally on-roll or in sheet format.

## We can offer you

- Labels presented on rolls, sheets or fan-folded
- Printed in up to 6 colours, including the reverse
- Spot colours or CMYK
- Wide range of face materials suitable for thermal transfer or direct thermal overprinting papers and plastics
- Adhesives to suit many different conditions or environments
- Over 500 stock cutters different shapes and sizes
- Metal detectable tags ambient, oven-proof or damp-proof