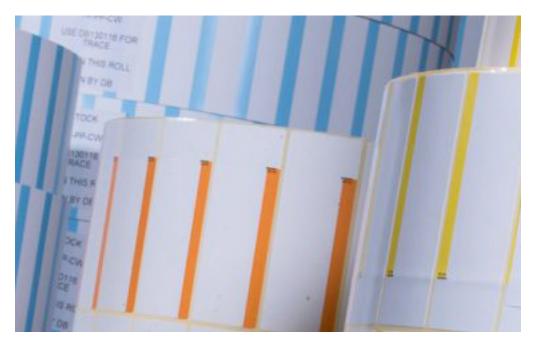

## thermallabels

We supply a wide range of quality self-adhesive thermal labels for all sectors, generally on-roll or in sheet format.

## We can offer you

- Labels presented on rolls, sheets or fan-folded
- Printed in up to 6 colours, including the reverse
- Spot colours or CMYK
- Wide range of face materials suitable for thermal transfer or direct thermal overprinting papers and plastics
- Adhesives to suit many different conditions or environments
- Over 500 stock cutters different shapes and sizes
- Metal detectable tags ambient, oven-proof or damp-proof