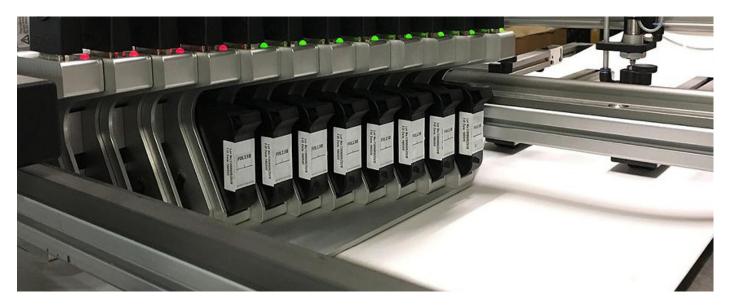

# inkcartridges

Selecting the correct cartidge for your thermal inkjet (TIJ) printer ensures excellent print quality and reliable operation.

Our ink catridges are produced by one of the world's leading inkjet companies to exacting standards. We have two formulation types available - water and alcohol based.

#### Water based inks

- Offer superb levels of print darkness and are the favoured option for the printing of datamatrix barcodes and text on porous surfaces
- Fast drying
- Extended de-cap time (the time between prints without loss of print quality)

#### Alcohol based inks

- Can be used to print on to non-porous sufaces, such as blister foils and plastic extrusions
- Excellent drying and de-cap performance

All cartridges hold ink type and remaining ink data on board with the benefit that: