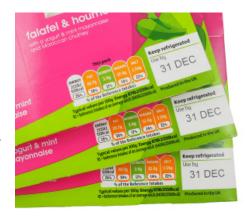

## thermallabels

We supply a wide range of quality self-adhesive thermal labels for all sectors, generally on-roll or in sheet format.

## We can offer you

- Labels presented on rolls, sheets or fan-folded
- Printed in up to 6 colours, including the reverse
- Spot colours or CMYK
- Wide range of face materials suitable for thermal transfer or direct thermal overprinting papers and plastics
- Adhesives to suit many different conditions or environments
- Over 500 stock cutters different shapes and sizes
- Metal detectable tags ambient, oven-proof or damp-proof