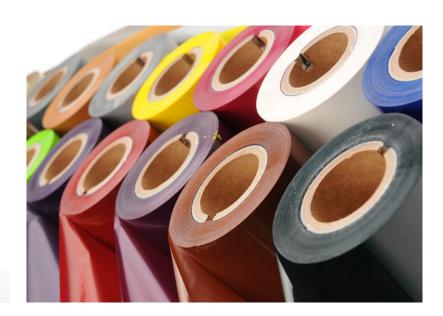

## thermalribbon

We offer an extensive range of high-performance, versatile thermal transfer ribbon to suit almost any application.

### Rotech thermal transfer ribbon

- For online or desktop printers
- Ribbons to suit both flat-head and near-edge printers
- Wax, wax/resin and resin ribbons available
- Resin ribbon available in many colours
- Reel width, length, core and leaders/trailers to suit any machine
- Competitive prices
- FREE samples available