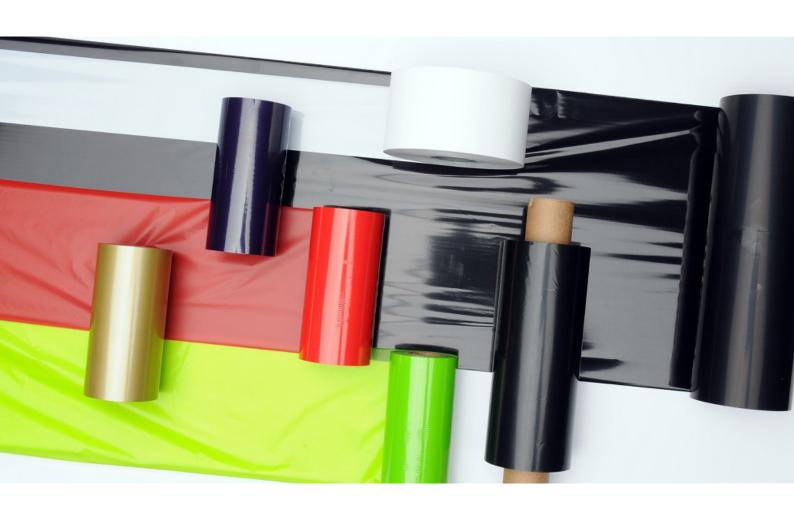

# inkcartridges

Selecting the correct cartidge for your thermal inkjet (TIJ) printer ensures excellent print quality and reliable operation.

Our ink catridges are produced by one of the world's leading inkjet companies to exacting standards. We have two formulation types available - water and alcohol based.

#### Water based inks

- Offer superb levels of print darkness and are the favoured option for the printing of datamatrix barcodes and text on porous surfaces
- Fast drying
- Extended de-cap time (the time between prints without loss of print quality)

#### Alcohol based inks

- Can be used to print on to non-porous sufaces, such as blister foils and plastic extrusions
- Excellent drying and de-cap performance

All cartridges hold ink type and remaining ink data on board with the benefit that:

- The correct driver is loaded each time
- An accurate warning can be given of low ink cartridges
- A stop signal can be given once the cartridge is empty