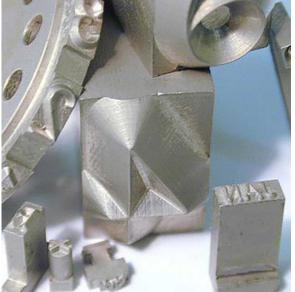

# codingdigits

We supply a wide range of brass and steel embossing type, debossing type and engraved dies for all your coding and marking requirements

### Embossing/debossing type

- Digits to suit blister, carton and tube filling machines
- Vast range of styles, sizes and typefaces (including OCRB)
- Ability to match any variety or style exactly

### **Engraved dies**

- Dies to suit blister, carton and tube filling machines
- Flat and curved metal dies to the highest standards of accuracy
- Quality dies that enable printing machines to run at the fastest production speeds