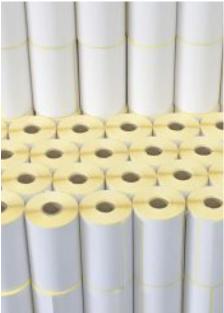

## thermallabels

We supply a wide range of quality self-adhesive thermal labels for all sectors, generally on-roll or in sheet format.

## We can offer you

- Labels presented on rolls, sheets or fan-folded
- Printed in up to 6 colours, including the reverse
- Spot colours or CMYK
- Wide range of face materials suitable for thermal transfer or direct thermal overprinting papers and plastics
- Adhesives to suit many different conditions or environments
- Over 500 stock cutters different shapes and sizes
- Metal detectable tags ambient, oven-proof or damp-proof