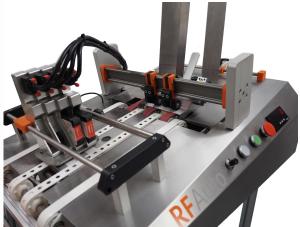

## **RFAuto** Heavy duty, high speed sleeve, carton and bag coding system

The RF Auto is an operator friendly, heavy duty, high speed, food sleeve, carton and bag coding solution. Due to patented auto gating technology, the RF Auto automatically adjusts to accommodate varying thicknesses of product leading to reduced set up time and waste.

## key benefits

- Quick set up with auto gating and quick-set hopper guides
- High throughput rates due to a large hopper infeed with variable speed control up to 90m/min
- Small footprint with an optional collation conveyor the RF Auto can be configured and moved easily between lines
- High speed while maintaining accuracy through the use of a vacuum conveyor increasing throughput of a quality printed code