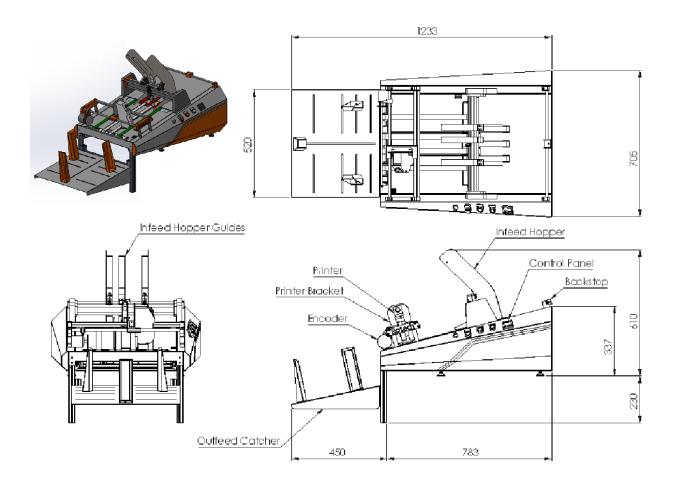

| Dimensions |                                                                             |
|------------|-----------------------------------------------------------------------------|
| System     | (L x W x H) 783 x 705 x 610mm<br>(1233 x 705 x 840mm incl. outfeed catcher) |
| Product    | Min 30 x 80mm Max 350 x 400mm (product dependent)                           |
| Throughput | 60-600/min (based on a nominal 100mm square product)                        |