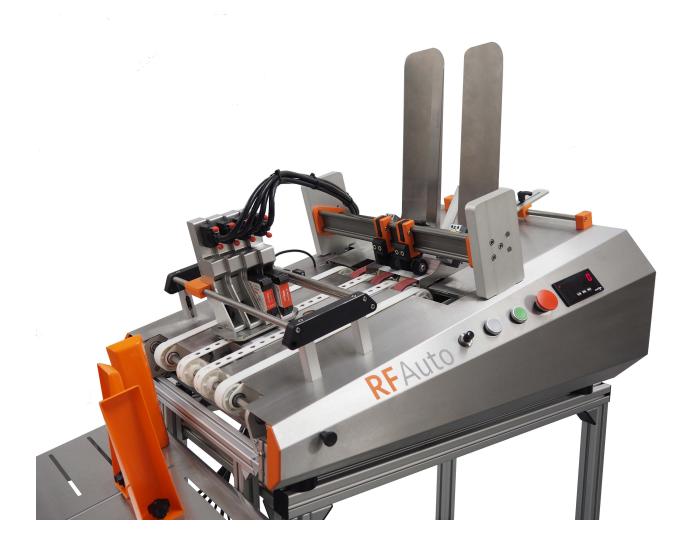

## **RFAuto** Heavy duty, high speed sleeve, carton and bag coding system

The RF Auto is an operator friendly, heavy duty, high speed, food sleeve, carton and bag coding solution. Due to patented auto gating technology, the RF Auto automatically adjusts to accommodate varying thicknesses of product leading to reduced set up time and waste.

## key benefits

- Quick set up with auto gating and quick-set hopper guides
- High throughput rates due to a large hopper infeed with variable speed control up to 90m/min
- Small footprint with an optional collation conveyor the RF Auto can be configured and moved easily between lines
- High speed while maintaining accuracy through the use of a vacuum conveyor increasing throughput of a quality printed code