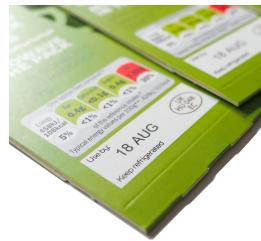

## **RFAuto** Heavy duty, high speed sleeve, carton and bag coding system

The RF Auto is an operator friendly, heavy duty, high speed, food sleeve, carton and bag coding solution. Due to patented auto gating technology, the RF Auto automatically adjusts to accommodate varying thicknesses of product leading to reduced set up time and waste.